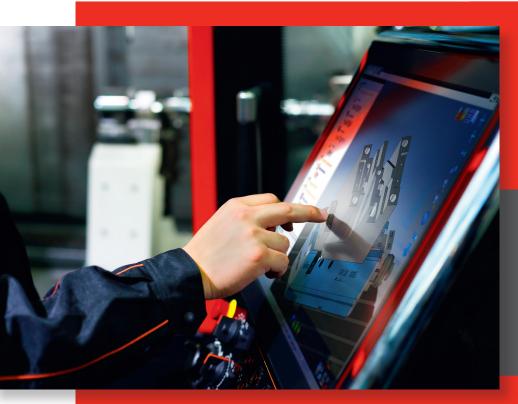

### DESIGNED FOR THE WORKSHOP

The ergonomics are adapted to the conditions and the equipment of the workshop.

The graphical interface is compatible with touch screens.