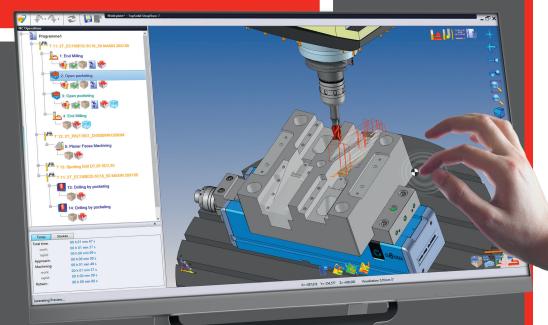

# ADVANCED SOFTWARE WITHIN REACH OF THE MACHINE...

TopSolid'ShopFloor Cam allows you to view your ranges, but also to change a cutting condition, replace a tool, modify a pass within reach of the machine...

# ... IN COMPLETE SAFETY

... then simulate your changes and check for material removal and collisions.

#### **INTEGRATED WITH PDM**

Your changes are saved as revisions in the PDM without altering the original range.